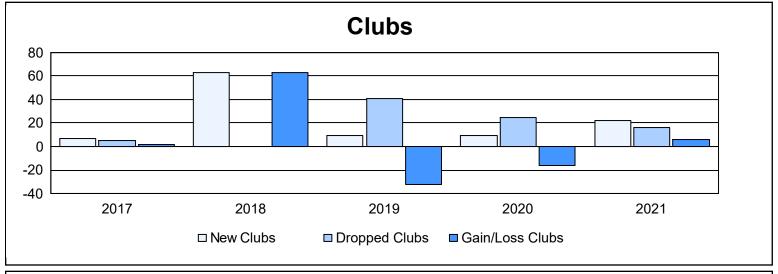

District 322C1 As of June 2021 Cumulative

| Year      | New<br>Clubs | Dropped<br>Clubs | Gain/<br>Loss<br>Clubs | New<br>Members | Charter<br>Members | Reinstate<br>Members | Transfer<br>Members | Total<br>Member<br>Added | Total<br>Members<br>Dropped | Gain/<br>Loss<br>Members |
|-----------|--------------|------------------|------------------------|----------------|--------------------|----------------------|---------------------|--------------------------|-----------------------------|--------------------------|
| 2016-2017 | 7            | 5                | 2                      | 373            | 153                | 32                   | 2                   | 560                      | 637                         | -77                      |
| 2017-2018 | 63           | 0                | 63                     | 1,788          | 1,384              | 92                   | 1                   | 3,265                    | 486                         | 2,779                    |
| 2018-2019 | 9            | 41               | -32                    | 203            | 232                | 42                   | 188                 | 665                      | 2,552                       | -1,887                   |
| 2019-2020 | 9            | 25               | -16                    | 186            | 224                | 33                   | 5                   | 448                      | 1,369                       | -921                     |
| 2020-2021 | 22           | 16               | 6                      | 515            | 577                | 27                   | 10                  | 1,129                    | 687                         | 442                      |
| Average   | 22           | 17               | 5                      | 613            | 514                | 45                   | 41                  | 1,213                    | 1,146                       | 67                       |