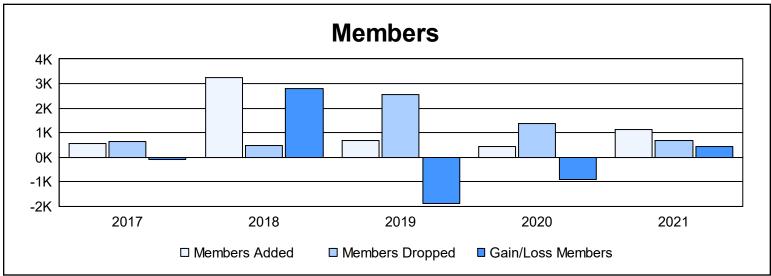

District 322C1 As of June 2021 Cumulative

| Year      | New<br>Clubs | Dropped<br>Clubs | Gain/<br>Loss<br>Clubs | New<br>Members | Charter<br>Members | Reinstate<br>Members | Transfer<br>Members | Total<br>Member<br>Added | Total<br>Members<br>Dropped | Gain/<br>Loss<br>Members |
|-----------|--------------|------------------|------------------------|----------------|--------------------|----------------------|---------------------|--------------------------|-----------------------------|--------------------------|
| 2016-2017 | 7            | 5                | 2                      | 373            | 153                | 32                   | 2                   | 560                      | 637                         | -77                      |
| 2017-2018 | 63           | 0                | 63                     | 1,788          | 1,384              | 92                   | 1                   | 3,265                    | 486                         | 2,779                    |
| 2018-2019 | 9            | 41               | -32                    | 203            | 232                | 42                   | 188                 | 665                      | 2,552                       | -1,887                   |
| 2019-2020 | 9            | 25               | -16                    | 186            | 224                | 33                   | 5                   | 448                      | 1,369                       | -921                     |
| 2020-2021 | 22           | 16               | 6                      | 515            | 577                | 27                   | 10                  | 1,129                    | 687                         | 442                      |
| Average   | 22           | 17               | 5                      | 613            | 514                | 45                   | 41                  | 1,213                    | 1,146                       | 67                       |